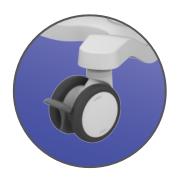

Lockable wheels

Bottle holder

Side

| Mechanical data          |                                   |
|--------------------------|-----------------------------------|
| Height                   | 1100 mm                           |
| Wheelbase dimension      | 820 mm (diameter)                 |
| Wheel construction       | Polyamide with Polyurethane tread |
| Wheels/locking           | 2 lockable, 125 mm diameter       |
| Loading capacity         | 85 kg                             |
| Max bottle diameter      | 160 mm                            |
| Construction             |                                   |
| Main material            | Aluminium                         |
| Color                    |                                   |
| RAL 9016                 |                                   |
| Custom color             |                                   |
| Certificates             |                                   |
| Certificates conforms to | IEC60601-1:2012 (Edition 3)       |
| CE                       | Rohs compliant                    |