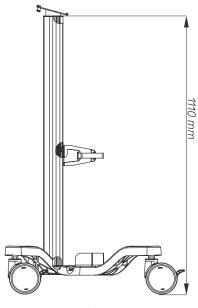

## Dimensions and mechanical data

More info on website

Accessories avaliable

Quick Release Mount Datasheet

Quick release mount

Base

Bottle size

**Front** 

Bottle holder

Side

| Mechanical data          |                                   |
|--------------------------|-----------------------------------|
| Height                   | 1100 mm                           |
| Wheelbase dimension      | 820 mm (diameter)                 |
| Wheel construction       | Polyamide with Polyurethane tread |
| Wheels/locking           | 2 lockable, 125 mm diameter       |
| Loading capacity         | 85 kg                             |
| Max bottle diameter      | 160 mm                            |
| Construction             |                                   |
| Main material            | Aluminium                         |
| Color                    |                                   |
| RAL 9016                 |                                   |
| Custom color             |                                   |
| Certificates             |                                   |
| Certificates conforms to | IEC60601-1:2012 (Edition 3)       |
| CE                       | Rohs compliant                    |