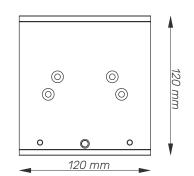

## Dimensions and mechanical data

More info on website

Accessories avaliable

Quick Release Mount Datasheet

Quick release mount

Base

Bottle size

**Front** 

Bottle holder

Side

| Mechanical data          |                                   |
|--------------------------|-----------------------------------|
| Height                   | 1100 mm                           |
| Wheelbase dimension      | 820 mm (diameter)                 |
| Wheel construction       | Polyamide with Polyurethane tread |
| Wheels/locking           | 2 lockable, 125 mm diameter       |
| Loading capacity         | 85 kg                             |
| Max bottle diameter      | 160 mm                            |
| Construction             |                                   |
| Main material            | Aluminium                         |
| Color                    |                                   |
| RAL 9016                 |                                   |
| Custom color             |                                   |
| Certificates             |                                   |
| Certificates conforms to | IEC60601-1:2012 (Edition 3)       |
| CE                       | Rohs compliant                    |