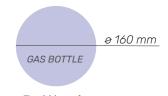

## Dimensions and mechanical data

More info on website

Accessories avaliable

Quick Release Mount Datasheet

Quick release mount

Base

Bottle size

**Front** 

Bottle holder

Side

| Mechanical data          |                                   |
|--------------------------|-----------------------------------|
| Height                   | 1100 mm                           |
| Wheelbase dimension      | 820 mm (diameter)                 |
| Wheel construction       | Polyamide with Polyurethane tread |
| Wheels/locking           | 2 lockable, 125 mm diameter       |
| Loading capacity         | 85 kg                             |
| Max bottle diameter      | 160 mm                            |
| Construction             |                                   |
| Main material            | Aluminium                         |
| Color                    |                                   |
| RAL 9016                 |                                   |
| Custom color             |                                   |
| Certificates             |                                   |
| Certificates conforms to | IEC60601-1:2012 (Edition 3)       |
| CE                       | Rohs compliant                    |