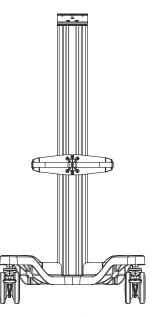

## Twin gas bottle cart with quick release mount **Giraffe 7 Range**

Ergonomic

Easy to clean

Multi purpose

Lifetime warranty

Quick setup

## **FEATURES**

Designed and manufactured in Hungary, products are typically 100% recyclable and upgradable in the future. Raw materials are sourced locally or in the EU.

Quick Release Mount

Bottle holders with straps

Lockable wheels