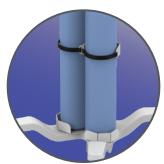

## **FEATURES**

Designed and manufactured in Hungary, products are typically 100% recyclable and upgradable in the future. Raw materials are sourced locally or in the EU.

Quick Release Mount

Bottle holders with straps

Bottle holder

Side

| Mechanical data          |                                   |
|--------------------------|-----------------------------------|
| Height                   | 1100 mm                           |
| Wheelbase dimension      | 820 mm (diameter)                 |
| Wheel construction       | Polyamide with Polyurethane tread |
| Wheels/locking           | 2 lockable, 125 mm diameter       |
| Loading capacity         | 85 kg                             |
| Max bottle diameter      | 160 mm                            |
| Construction             |                                   |
| Main material            | Aluminium                         |
| Color                    |                                   |
| RAL 9016                 |                                   |
| Custom color             |                                   |
| Certificates             |                                   |
| Certificates conforms to | IEC60601-1:2012 (Edition 3)       |
| CE                       | Rohs compliant                    |