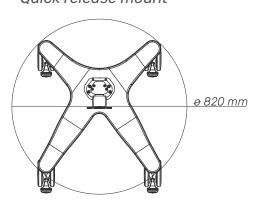

## Dimensions and mechanical data

More info on website

Accessories avaliable

Quick Release Mount Datasheet

Quick release mount

Base

Bottle size

**Front** 

Bottle holder

Side

| Mechanical data          |                                   |
|--------------------------|-----------------------------------|
| Height                   | 1100 mm                           |
| Wheelbase dimension      | 820 mm (diameter)                 |
| Wheel construction       | Polyamide with Polyurethane tread |
| Wheels/locking           | 2 lockable, 125 mm diameter       |
| Loading capacity         | 85 kg                             |
| Max bottle diameter      | 160 mm                            |
| Construction             |                                   |
| Main material            | Aluminium                         |
| Color                    |                                   |
| RAL 9016                 |                                   |
| Custom color             |                                   |
| Certificates             |                                   |
| Certificates conforms to | IEC60601-1:2012 (Edition 3)       |
| CE                       | Rohs compliant                    |