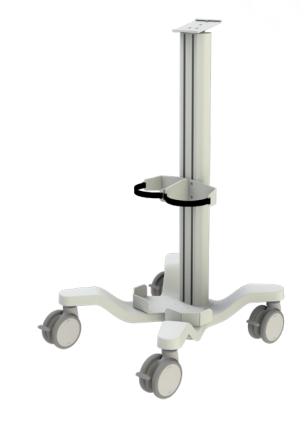

## Twin gas bottle cart with quick release mount **Giraffe 7 Range**

Ergonomic

Easy to clean

Multi purpose

Lifetime warranty

Quick setup

Bottle holder

Side

| Mechanical data          |                                   |
|--------------------------|-----------------------------------|
| Height                   | 1100 mm                           |
| Wheelbase dimension      | 820 mm (diameter)                 |
| Wheel construction       | Polyamide with Polyurethane tread |
| Wheels/locking           | 2 lockable, 125 mm diameter       |
| Loading capacity         | 85 kg                             |
| Max bottle diameter      | 160 mm                            |
| Construction             |                                   |
| Main material            | Aluminium                         |
| Color                    |                                   |
| RAL 9016                 |                                   |
| Custom color             |                                   |
| Certificates             |                                   |
| Certificates conforms to | IEC60601-1:2012 (Edition 3)       |
| CE                       | Rohs compliant                    |