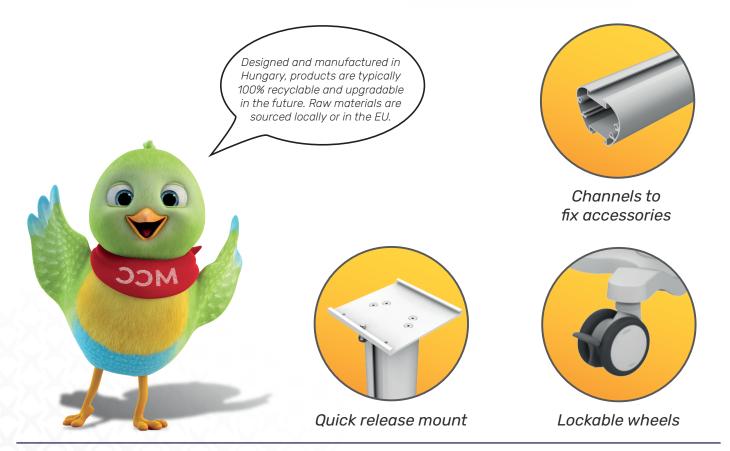

## **Quick Release Mount Cart**



Budgie Range

BUG-6



Ergonomic



Easy to clean



Multi purpose



Lifetime warranty



Quick setup



## **FEATURES**



## **Cart Properties**

## Dimensions and mechanical data





| Mechanical data          |                                   |
|--------------------------|-----------------------------------|
| Height                   | 1100 mm                           |
| Wheelbase dimension      | 616 mm (diameter)                 |
| Wheel construction       | Polyamide with Polyurethane tread |
| Wheels/locking           | 2 lockable, 100 mm diameter       |
| Loading capacity         | 36 kg                             |
| Quick release mount size | 120x127 mm                        |
| Construction             |                                   |
| Main material            | Aluminium                         |
| Color                    |                                   |
| RAL 9016