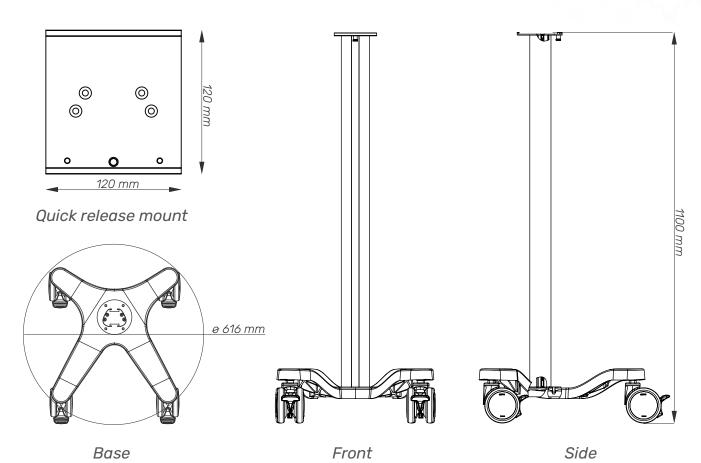

## Dimensions and mechanical data

| Mechanical data          |                                   |
|--------------------------|-----------------------------------|
| Height                   | 1100 mm                           |
| Wheelbase dimension      | 616 mm (diameter)                 |
| Wheel construction       | Polyamide with Polyurethane tread |
| Wheels/locking           | 2 lockable, 100 mm diameter       |
| Loading capacity         | 36 kg                             |
| Quick release mount size | 120x127 mm                        |
| Construction             |                                   |
| Main material            | Aluminium                         |
| Color                    |                                   |
| RAL 9016                 |                                   |
| Custom color             |                                   |
| Certificates             |                                   |
| Certificates conforms to | IEC60601-1:2012 (Edition 3)       |
| CE                       | Rohs compliant                    |