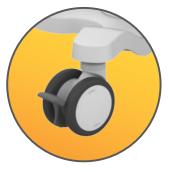

#### **FEATURES**

Designed and manufactured in Hungary, products are typically 100% recyclable and upgradable in the future. Raw materials are sourced locally or in the EU.

Channels to fix accessories

Lockable wheels

#### Dimensions and mechanical data

| Mechanical data          |                                   |
|--------------------------|-----------------------------------|
| Height                   | 1500 mm                           |
| Wheelbase dimension      | 616 mm (diameter)                 |
| Wheel construction       | Polyamide with Polyurethane tread |
| Wheels/locking           | 2 lockable, 100 mm diameter       |
| Loading capacity         | 36 kg                             |
| VESA Mount hole pattern  | 75x75 mm, 100x100 mm              |
| Display size             | Up to 27", max. 15 kg             |
| Construction             |                                   |
| Main material            | Aluminium                         |
| Color                    |                                   |
| RAL 9016                 |                                   |
| Custom color             |                                   |
| Certificates             |                                   |
| Certificates conforms to | IEC60601-1:2012 (Edition 3)       |
| CE                       | Rohs compliant                    |