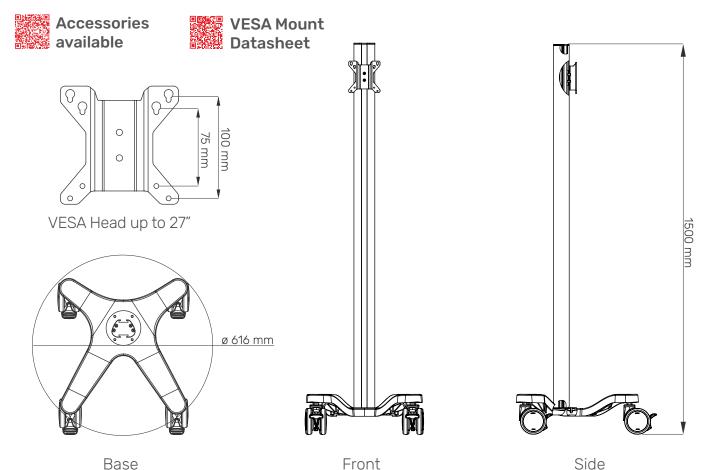

#### Dimensions and mechanical data

| Mechanical data          |                                   |
|--------------------------|-----------------------------------|
| Height                   | 1500 mm                           |
| Wheelbase dimension      | 616 mm (diameter)                 |
| Wheel construction       | Polyamide with Polyurethane tread |
| Wheels/locking           | 2 lockable, 100 mm diameter       |
| Loading capacity         | 36 kg                             |
| VESA Mount hole pattern  | 75x75 mm, 100x100 mm              |
| Display size             | Up to 27", max. 15 kg             |
| Construction             |                                   |
| Main material            | Aluminium                         |
| Color                    |                                   |
| RAL 9016                 |                                   |
| Custom color             |                                   |
| Certificates             |                                   |
| Certificates conforms to | IEC60601-1:2012 (Edition 3)       |
| CE                       | Rohs compliant                    |