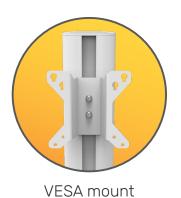

#### Dimensions and mechanical data

| Mechanical data          |                                   |
|--------------------------|-----------------------------------|
| Height                   | 1500 mm                           |
| Wheelbase dimension      | 616 mm (diameter)                 |
| Wheel construction       | Polyamide with Polyurethane tread |
| Wheels/locking           | 2 lockable, 100 mm diameter       |
| Loading capacity         | 36 kg                             |
| VESA Mount hole pattern  | 75x75 mm, 100x100 mm              |
| Display size             | Up to 27", max. 15 kg             |
| Construction             |                                   |
| Main material            | Aluminium                         |
| Color                    |                                   |
| RAL 9016                 |                                   |
| Custom color             |                                   |
| Certificates             |                                   |
| Certificates conforms to | IEC60601-1:2012 (Edition 3)       |
| CE                       | Rohs compliant                    |