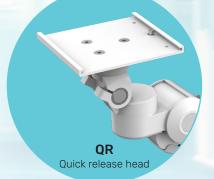

## TOP MOUNTING OPTIONS

We have several mounting solutions on the arm's end: displays and other medical devices can fit the Snake2 range.

- \* For custom mounting.
- \*\* Pins only available from Philips.