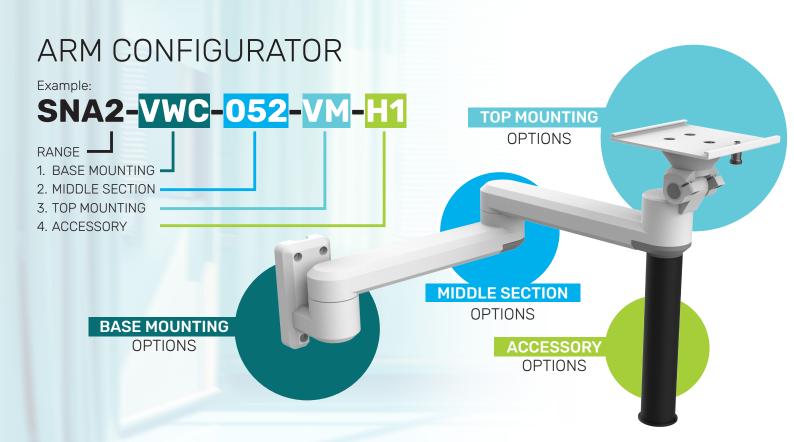

## BASE MOUNTING OPTIONS

The Snake2 arm family can be mounted on several medical parts: DIN rail fitting, Medical Cart Company's columns or Worktops.

## MIDDLE SECTION OPTIONS

The arm can be ordered with extentions including a height adjustable module.

**052**Two extentions

Gas spring arm

**062**Gas spring arm with one extention

## TOP MOUNTING OPTIONS

We have several mounting solutions on the arm's end: displays and other medical devices can fit the Snake2 range.

- \* For custom mounting.
- \*\* Pins only available from Philips.

# **ACCESSORY** OPTIONS

We offer handles and hooks for the Snake range for a better comfort.