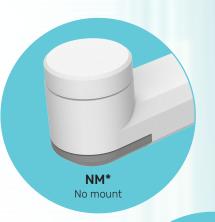

## TOP MOUNTING OPTIONS

We have several mounting solutions on the arm's end: displays and other medical devices can fit the Snake2 range.

- \* For custom mounting.
- \*\* Pins only available from Philips.