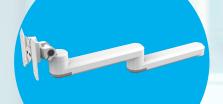

## MIDDLE SECTION OPTIONS

The arm can be ordered with extentions including a height adjustable module.

**052**Two extentions

Gas spring arm

**062**Gas spring arm with one extention