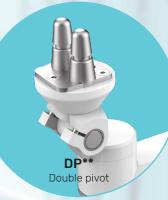

## TOP MOUNTING OPTIONS

We have several mounting solutions on the arm's end: displays and other medical devices can fit the Snake2 range.

- \* For custom mounting.
- \*\* Pins only available from Philips.