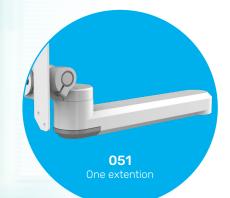

## MIDDLE SECTION OPTIONS

The arm can be ordered with extentions including a height adjustable module.

**052**Two extentions

Gas spring arm

**062**Gas spring arm with one extention