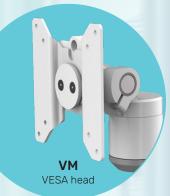

## TOP MOUNTING OPTIONS

We have several mounting solutions on the arm's end: displays and other medical devices can fit the Snake2 range.

- \* For custom mounting.
- \*\* Pins only available from Philips.