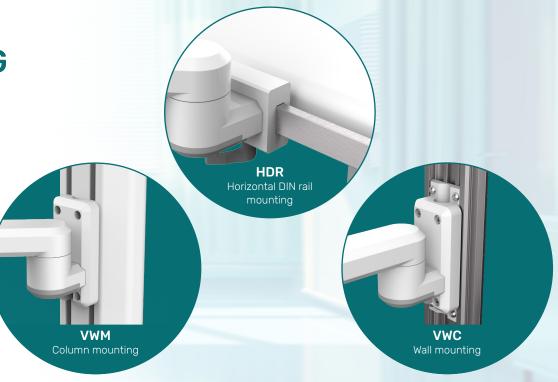

## BASE MOUNTING OPTIONS

The Snake2 arm family can be mounted on several medical parts: DIN rail fitting, Medical Cart Company's columns or Worktops.