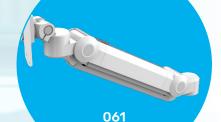

## MIDDLE SECTION OPTIONS

The arm can be ordered with extentions including a height adjustable module.

**052**Two extentions

Gas spring arm

**062**Gas spring arm with one extention