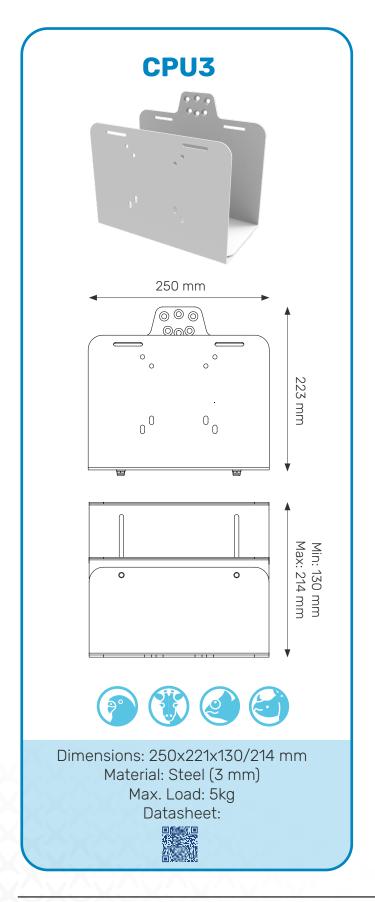

## **Computer holders**

All holders come in white, RAL 9016.

Available in custom colors. Internal dimensions are indicated.

### HIGH LEVEL OF ADJUSTABILITY

Every model can be adjusted to the desired size. You can place your power supply in the holder as well. CPU4 is only for desktop computers.