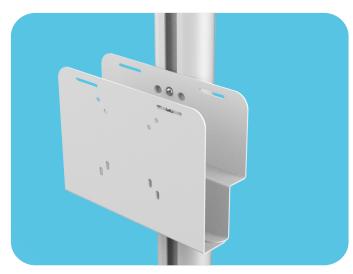

## **Computer holders**

All holders come in white, RAL 9016. Available in custom colors. Internal dimensions are indicated.

### **FIXING**

Easily mount in C2 coloumn's coloumn channel

Easily fix in C5 coloumn's coloumn channels