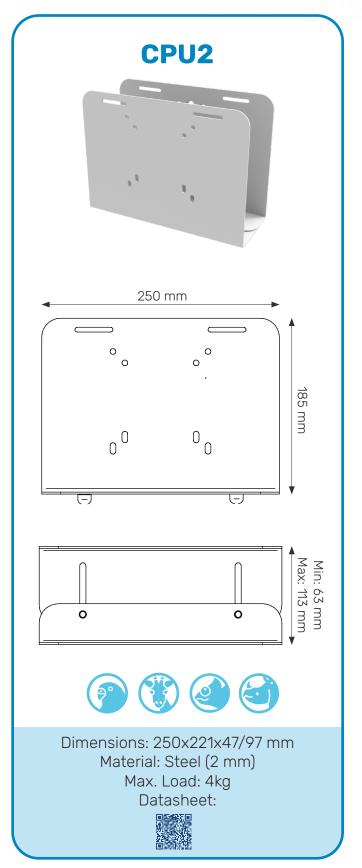

# **Computer holders**

All holders come in white, RAL 9016. Available in custom colors. Internal dimensions are indicated.

### HIGH LEVEL OF ADJUSTABILITY

Every model can be adjusted to the desired size. You can place your power supply in the holder as well. CPU4 is only for desktop computers.