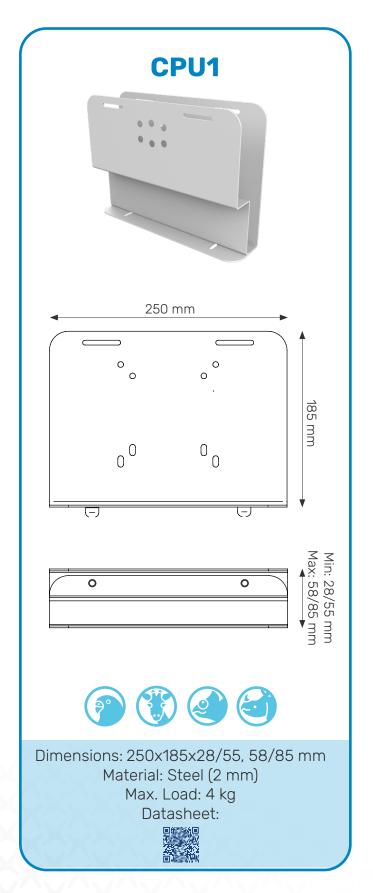

## **Computer holders**

All holders come in white, RAL 9016. Available in custom colors. Internal dimensions are indicated.

### HIGH LEVEL OF ADJUSTABILITY

Every model can be adjusted to the desired size. You can place your power supply in the holder as well. CPU4 is only for desktop computers.