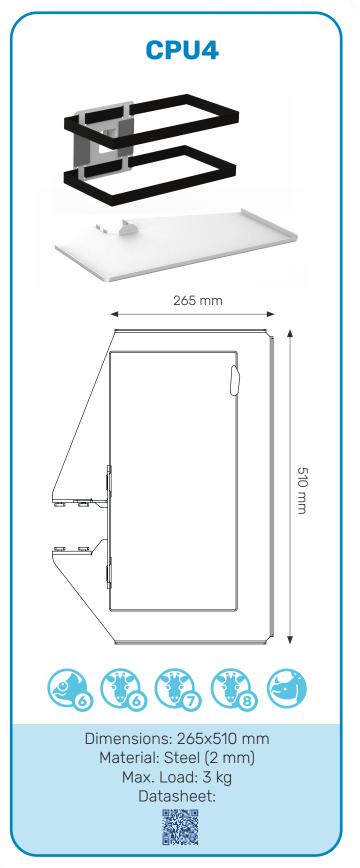

### HIGH LEVEL OF ADJUSTABILITY

Every model can be adjusted to the desired size. You can place your power supply in the holder as well. CPU4 is only for desktop computers.