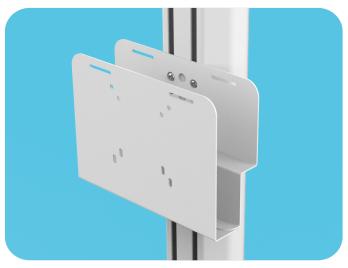

## **Computer holders**

All holders come in white, RAL 9016. Available in custom colors. Internal dimensions are indicated.

### **FIXING**

Easily mount in C2 coloumn's coloumn channel

Easily fix in C5 coloumn's coloumn channels