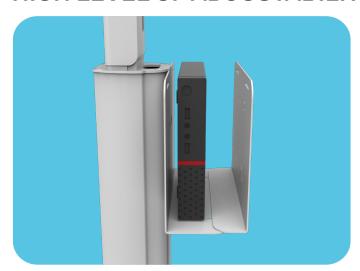

### HIGH LEVEL OF ADJUSTABILITY

Every model can be adjusted to the desired size. You can place your power supply in the holder as well. CPU4 is only for desktop computers.

#### Ergonomic

Easy to install every computer on it