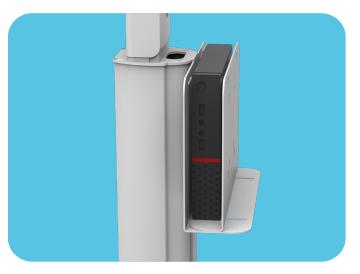

### HIGH LEVEL OF ADJUSTABILITY

Every model can be adjusted to the desired size. You can place your power supply in the holder as well. CPU4 is only for desktop computers.

#### Ergonomic

Easy to install every computer on it